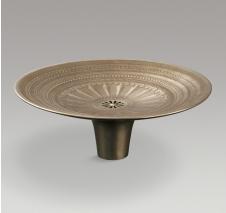

## Kamala® Cast Bronze Vessel Basin

| Product Description: | Kamala cast bronze vessel basin for countertop installation, no tap hole |  |
|----------------------|--------------------------------------------------------------------------|--|
| Product Dimensions:  | 503 mm diameter                                                          |  |
| Material:            | Cast Bronze                                                              |  |
| Product Weight (kg): | 22                                                                       |  |
| Fixings Included:    | Yes                                                                      |  |
| Guarantee (Years):   | 10                                                                       |  |
|                      |                                                                          |  |

Colours:

Tumbled Bronze