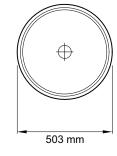

## Kamala® Cast Bronze Vessel Basin

| Product Description: | Kamala cast bronze vessel basin for countertop installation, no tap hole |  |
|----------------------|--------------------------------------------------------------------------|--|
| Product Dimensions:  | 503 mm diameter                                                          |  |
| Material:            | Cast Bronze                                                              |  |
| Product Weight (kg): | 22                                                                       |  |
| Fixings Included:    | Yes                                                                      |  |
| Guarantee (Years):   | 10                                                                       |  |
|                      |                                                                          |  |

## **Dimensions (mm)**

Kohler UK Sales and Technical: +44 (0) 844 571 0048 (Calls cost 7p per minute plus your phone company's access charge) info@kohler.co.uk www.KOHLER.co.uk